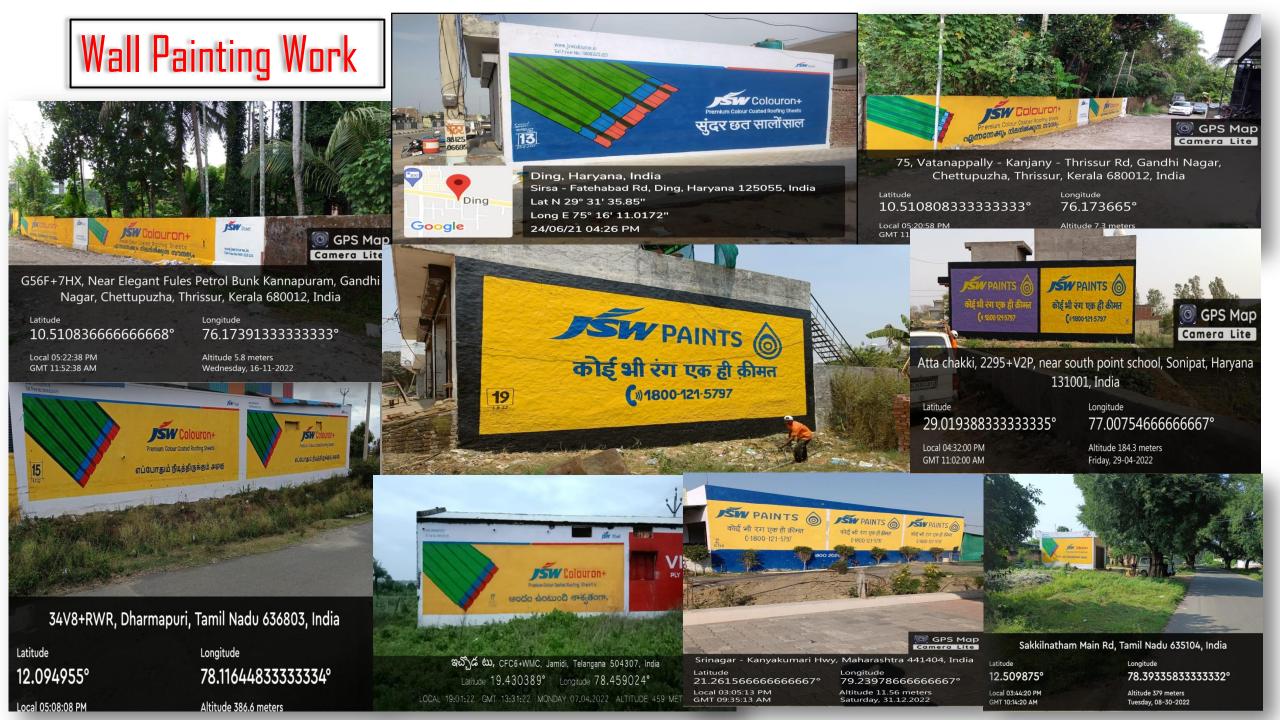

We, as Xvision Outdoor Advertising Regd. Office in Jaipur and Branch Offices in Gurugram and Sonipat and Shamli, covers U.P., MP, Rajasthan, Gujrat, Haryana, Punjab, Himachal, Jammu and Kashmir, Bihar, Jharkhand, Uttarakhand, Maharashtra, Andhra Pradesh, Telangana, Karnataka and Tamil Nadu region with its media Services like Wall Painting,.

#### **Brand We Work For**