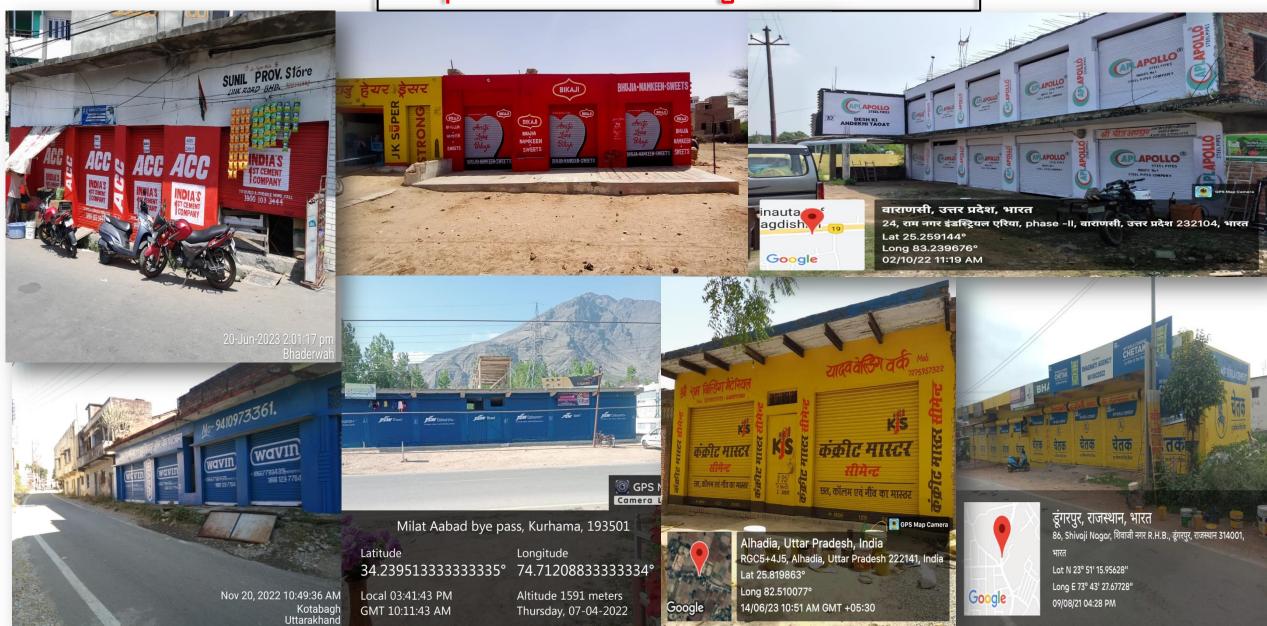

### Shop/ Shutter Painting Work

तर

GPS Map Camera

Kharuaun, Uttar Pradesh, India PRXV+GPV, Kharuaun, Uttar Pradesh 231215, India Lat 24.748388° Long 82.84488°

77

ि GPS Map Camera Moth Rural, Uttar Pradesh, भारत Old petrol pump ke samne, PWCV+QHH, Shahjahanpur, Moth Rural, Uttar Pradesh 284303, भारत Lat 25.721705° Long 78.943947° 23/06/23 05:34 PM GMT +05:30