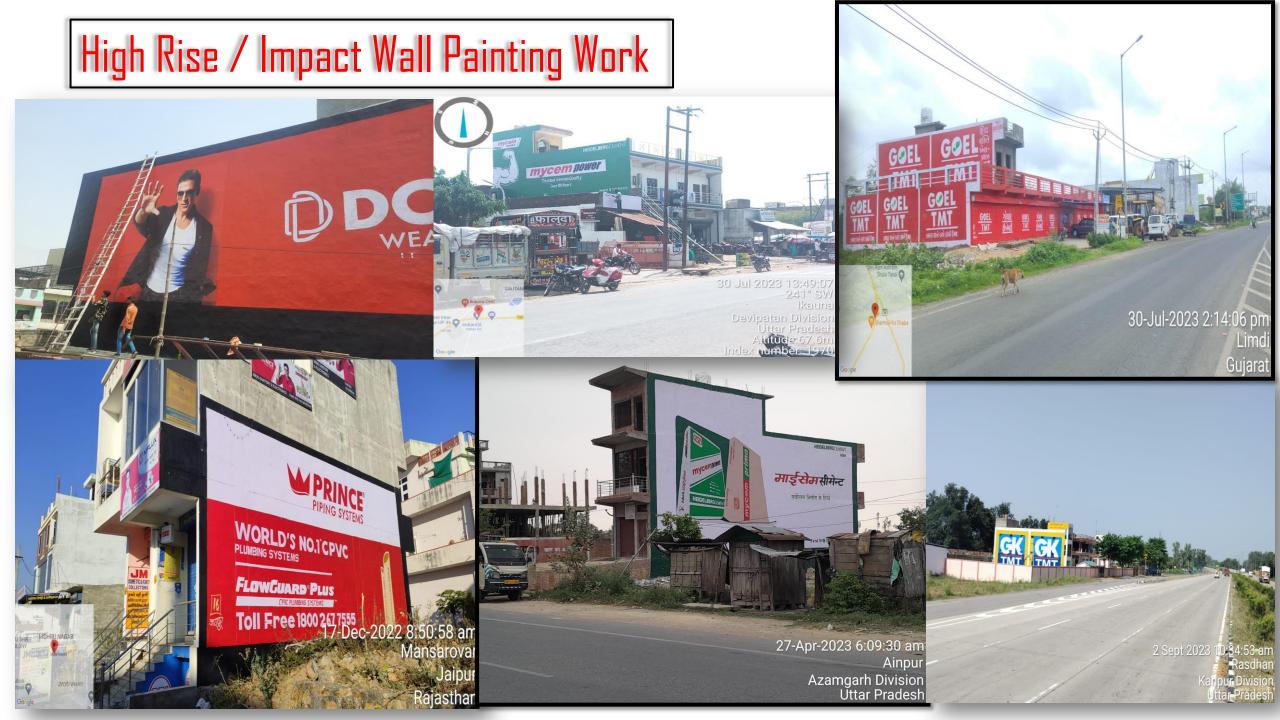

## Company Profile



#### Director's massage and vision



Ms. Sanaya Mishra Founder and Director Xvision outdoor Advertising



Xvision outdoor has been established with a core principle of providing our clients Branding Solution specially wall painting through out pan India,

We, as Xvision Outdoor Advertising Regd. Office in Jaipur and Branch Offices in Gurugram and Sonipat and Shamli, covers U.P., MP, Rajasthan, Gujrat, Haryana, Punjab, Himachal, Jammu and Kashmir, Bihar, Jharkhand, Uttarakhand, Maharashtra, Andhra Pradesh, Telangana, Karnataka and Tamil Nadu region with its media Services like Wall Painting,.













HEIDELBERGCEMENT

SEVI

ISPAT & POWER LTD.





# adani





BELIEF, STRONGER THAN STEEL.

#### **Brand We Work For**











### Shop/ Shutter Painting Work







तर

GPS Map Camera

Kharuaun, Uttar Pradesh, India PRXV+GPV, Kharuaun, Uttar Pradesh 231215, India Lat 24.748388° Long 82.84488°

77

ि GPS Map Camera Moth Rural, Uttar Pradesh, भारत Old petrol pump ke samne, PWCV+QHH, Shahjahanpur, Moth Rural, Uttar Pradesh 284303, भारत Lat 25.721705° Long 78.943947° 23/06/23 05:34 PM GMT +05:30

💽 GPS Map Camera

Cholapur, Uttar Pradesh, India F2G2+GFW, Cholapur, Uttar Pradesh 221101, India Lat 25.476387° Long 83.001283° 21/06/23 03:10 PM GMT +05:30

जीके सरि या



Jun 3, 2023 13:52:45 Phulwari Mirzapur Division Uttar Pradesh



Google











Firm Name- Xvision Outdoor Advertising Type of Firm - Media and Advertising GST No.- O8LBVPS8291L1Z3 working Since- 2019 Man Power - 112



#### Address

Head Office – E- 204 Gurushikhar , Tonk Road Jaipur,