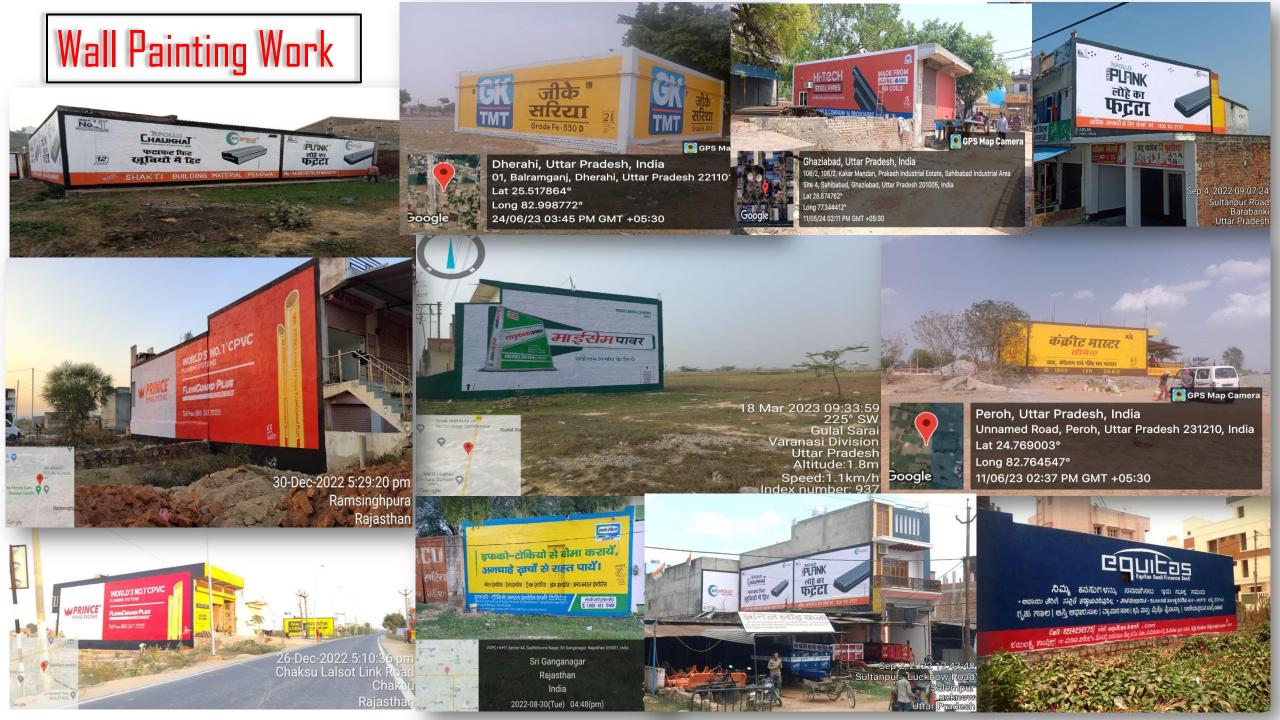

We, as Xvision Outdoor Advertising Regd. Office in Jaipur and Branch Offices in Gurugram and Sonipat and Shamli, covers U.P., MP, Rajasthan, Gujrat, Haryana, Punjab, Himachal, Jammu and Kashmir, Bihar, Jharkhand, Uttarakhand, Maharashtra, Andhra Pradesh, Telangana, Karnataka and Tamil Nadu region with its media Services like Wall Painting,.