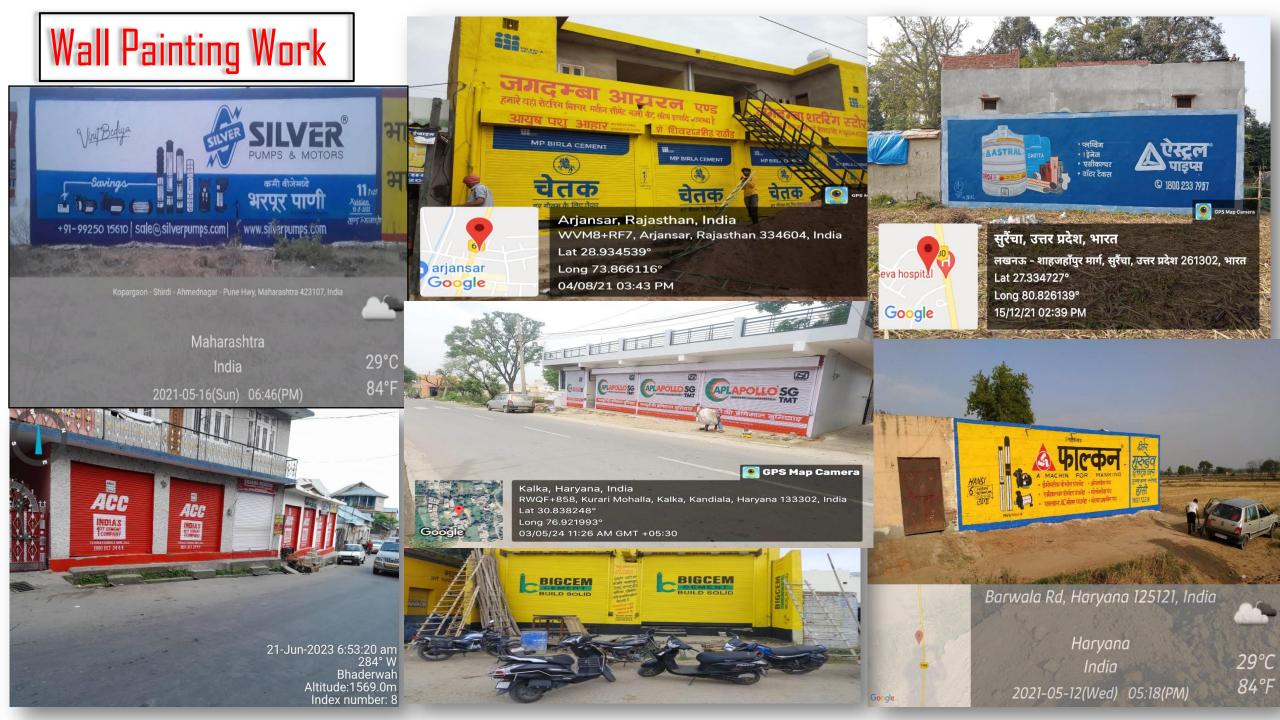

We, as Xvision Outdoor Advertising Regd. Office in Jaipur and Branch Offices in Gurugram and Sonipat and Shamli, covers U.P., MP, Rajasthan, Gujrat, Haryana, Punjab, Himachal, Jammu and Kashmir, Bihar, Jharkhand, Uttarakhand, Maharashtra, Andhra Pradesh, Telangana, Karnataka and Tamil Nadu region with its media Services like Wall Painting,.

#### **Brand We Work For**