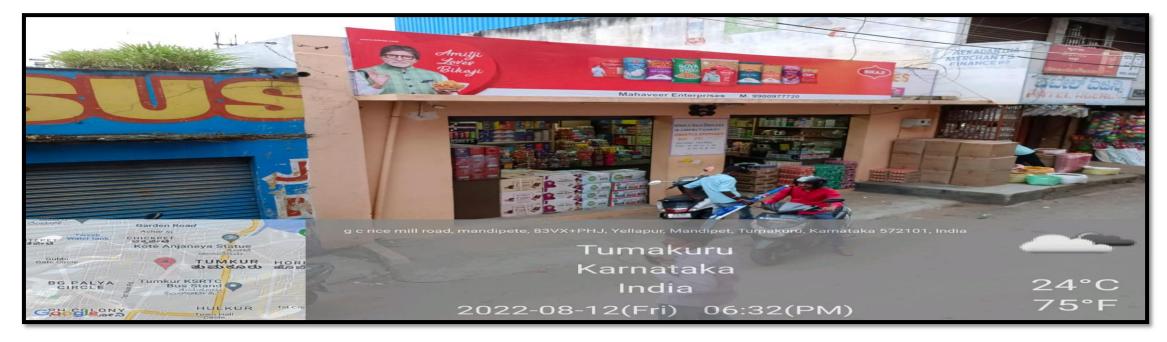

### Shop/ Shutter Painting Work

तर

GPS Map Camera

Kharuaun, Uttar Pradesh, India PRXV+GPV, Kharuaun, Uttar Pradesh 231215, India Lat 24.748388° Long 82.84488°

77

ि GPS Map Camera Moth Rural, Uttar Pradesh, भारत Old petrol pump ke samne, PWCV+QHH, Shahjahanpur, Moth Rural, Uttar Pradesh 284303, भारत Lat 25.721705° Long 78.943947° 23/06/23 05:34 PM GMT +05:30