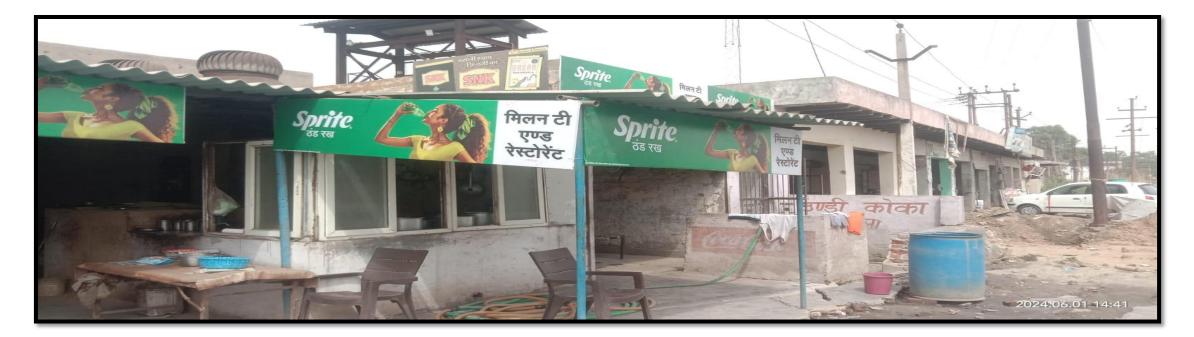

### Shop/ Shutter Painting Work

तर

GPS Map Camera

Kharuaun, Uttar Pradesh, India PRXV+GPV, Kharuaun, Uttar Pradesh 231215, India Lat 24.748388° Long 82.84488°

77

ि GPS Map Camera Moth Rural, Uttar Pradesh, भारत Old petrol pump ke samne, PWCV+QHH, Shahjahanpur, Moth Rural, Uttar Pradesh 284303, भारत Lat 25.721705° Long 78.943947° 23/06/23 05:34 PM GMT +05:30